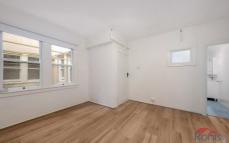

## Features:

- Large bedroom with built-in wardrobes
- High ceilings enhancing the sense of space and light
- lounge and dining area boasts wooden style floors, freshly painted throughout
- Updated kitchen with gas cooking
- Brand-new bathroom
- Rooftop terrace with panoramic views and common laundry facility