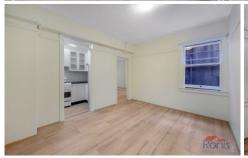

## Features:

- Large bedroom with built-in wardrobes
- High ceilings enhancing the sense of space and light
- lounge and dining area boasts wooden style floors, freshly painted throughout
- Updated kitchen with gas cooking
- Brand-new bathroom
- Rooftop terrace with panoramic views and common laundry facility