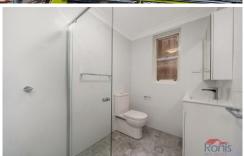

## Features:

- Large bedroom with built-in wardrobes
- High ceilings enhancing the sense of space and light
- lounge and dining area boasts wooden style floors, freshly painted throughout
- Updated kitchen with gas cooking
- Brand-new bathroom
- Rooftop terrace with panoramic views and common laundry facility