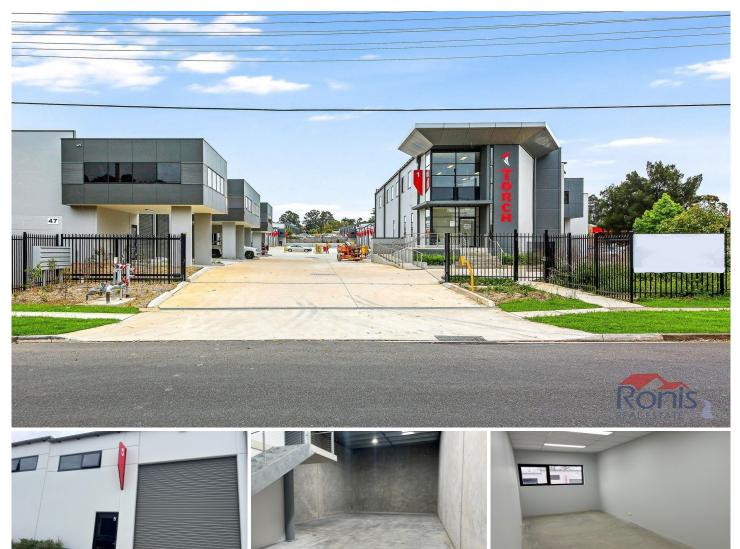

## 5/47 Allingham Street CONDELL PARK NSW

State of the art commercial & industrial units located in the industrial hub of Condell Park.

## Key Features:

- 179sqm

- Positioned within one of the fastest- growing industrial precincts in Sydney

- 3.8km (approx.) to M5 motorway
- 5 minutes (approx.) to Hume Highway
- Fully secured estate
- Container height roller doors
- Wide driveways for easy truck access
- Two car spaces per unit
- NBN ready
- Mezzanine office
- Air conditioning
- Abundance of visitor parking