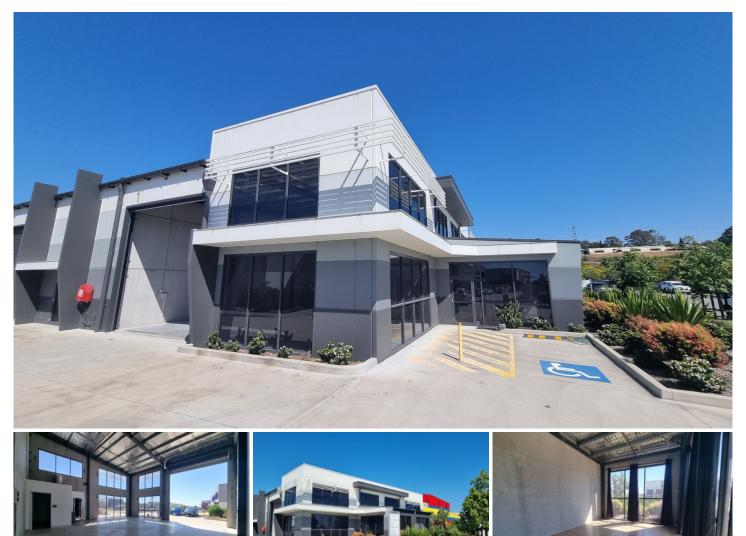

## 1/6 Coal Wash Drive MAYFIELD WEST NSW

Expose your business with this perfectly positioned opportunity in the Steel River Industrial Estate only a short distance from Newcastle CBD.

This thriving precinct is serviced by numerous major roads with exceptional connectivity to surrounding residential and commercial hubs.

Highlights include:

- Glazed shop front entryLight filled warehouse
- Large automatic roller door
- Kitchenette & Bathroom
- Two onsite car spaces

Price Building Size : 160 sqm

: Contact Agent

View

: https://www.ronisrealestate.com.au/leas e/nsw/newcastle-region/mayfield-west/c ommercial/industrial/8145992