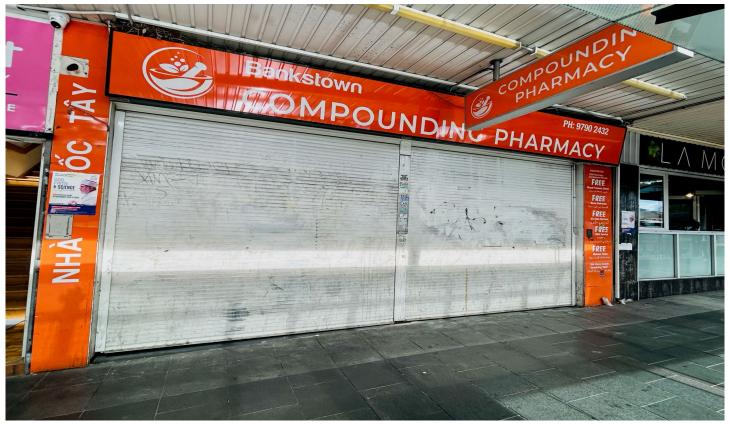

## 8 Bankstown City Plaza BANKSTOWN NSW

This spacious and versatile retail space offers an excellent opportunity for shop owners looking to establish themselves in a vibrant commercial zone. Perfect for retailers, boutiques or service providers, this property offers a high-visibility position with substantial foot traffic. The open layout allows for easy customization to fit your business needs.

Property Highlights:

- Approx. 250 sqm.
- Currently an open space, offering flexibility to design an area to suit your needs
- Situated in the heart of Bankstown opposite Bankstown Railway and upcoming Metro station
- Easy access to public transport, parking facilities and offer essential services
- Rear lane access