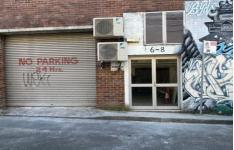

Property Highlights:

- Approx. 250 sqm.
- Currently an open space, offering flexibility to design an area to suit your needs
- Situated in the heart of Bankstown opposite Bankstown Railway and upcoming Metro station
- Easy access to public transport, parking facilities and offer essential services
- Rear lane access