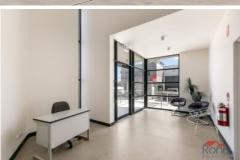

The ground floor being 329sqm (warehouse area approximately 100sqm) and first floor office space 398sqm. There is an internal lift which allows access over both floors. There are two roller doors, one being a specialised loading dock and the other providing access to the warehouse area.

Ideally located in a secure complex near Bankstown airport with 24/7 access parking for over 20 cars, close to M5, Hume Highway and Milperra Rd's. The space can suit many professional uses (STCA).

Polished concrete floors