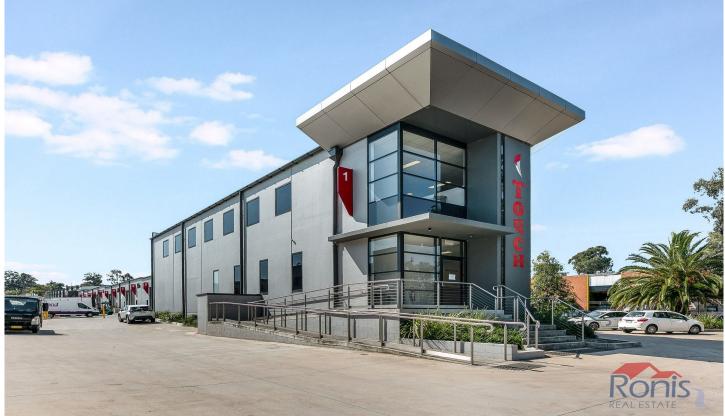

## 1/47 Allingham Street CONDELL PARK NSW

This two-storey factory unit is a unique opportunity which offers a combined area of 727sqm, an ultra-modern concept with ample natural lighting and disabled access.

The ground floor being 329sqm (warehouse area approximately 100sqm) and first floor office space 398sqm. There is an internal lift which allows access over both floors. There are two roller doors, one being a specialised loading dock and the other providing access to the warehouse area.

Ideally located in a secure complex near Bankstown airport with 24/7 access parking for over 20 cars, close to M5, Hume Highway and Milperra Rd's. The space can suit many professional uses (STCA).

Polished concrete floors