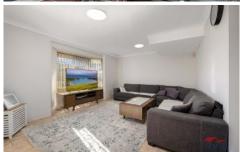

## Ground floor:

- Spacious open-plan living and dining area with tiled flooring
- Updated kitchen with stainless steel appliances including gas cooktop and ample storage
- Internal laundry with toilet
- Open courtyard at rear perfect for entertaining guests or relaxing with family