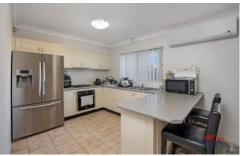

## Ground floor:

- Spacious open-plan living and dining area with tiled flooring
- Updated kitchen with stainless steel appliances including gas cooktop and ample storage
- Internal laundry with toilet
- Open courtyard at rear perfect for entertaining guests or relaxing with family