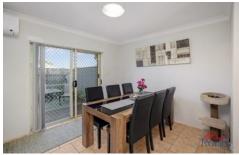

## Ground floor:

- Spacious open-plan living and dining area with tiled flooring
- Updated kitchen with stainless steel appliances including gas cooktop and ample storage
- Internal laundry with toilet
- Open courtyard at rear perfect for entertaining guests or relaxing with family