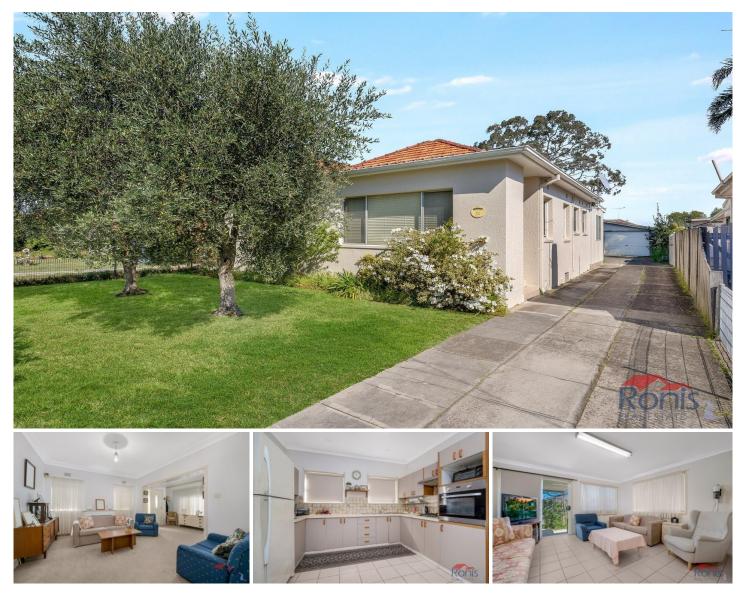

## **10 Picnic Point Rd PANANIA NSW**

Welcome to 10 Picnic Point Rd Panania, seated on approx. 505sqm block of land this property provides ample space for the whole family to thrive. Its prime location ensures a convenient lifestyle with easy access to local schools, transport, parks, amenities, Georges River and boat ramps.

This original double brick home offers spacious open plan living areas, two bedrooms, one bathroom and separate outdoor toilet, kitchen with generous bench space and a gas cooktop, double lock up garage with carport and a large backyard with undercover alfresco area ideal for family seeking comfort and convenience.