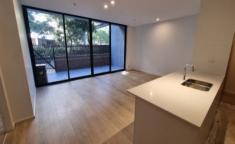

## G06/6A Atkinson St LIVERPOOL NSW

This beautiful two level unit is modern throughout and features 3 bedrooms plus study, 2 bathrooms plus ensuite to main bedroom, stunning kitchen, open plan living and dining room, air-con, spacious under cover alfresco area perfect for entertaining, swimming pool in complex and secure underground parking.