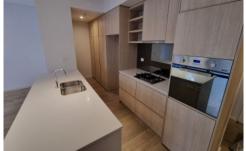

## G06/6A Atkinson St LIVERPOOL NSW

This beautiful two level unit is modern throughout and features 3 bedrooms plus study, 2 bathrooms plus ensuite to main bedroom, stunning kitchen, open plan living and dining room, air-con, spacious under cover alfresco area perfect for entertaining, swimming pool in complex and secure underground parking.