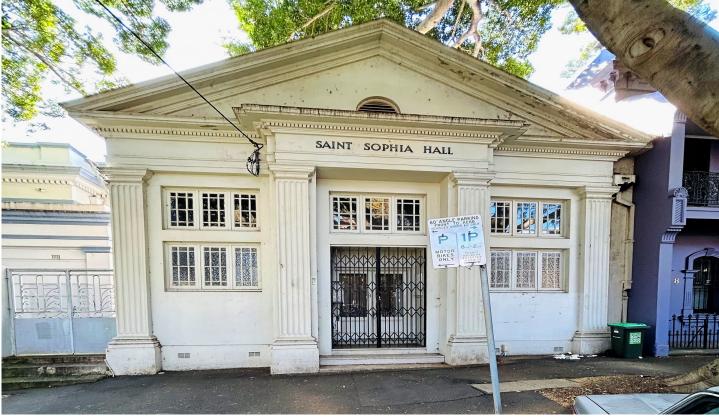

## **6 Napier Street PADDINGTON NSW**

Present your next exhibition in style at this exquisite gallery space nestled in the prime area of Paddington, just one block behind Oxford St. This elegant venue boasts classic architectural details and a spacious layout flooded with abundant natural light, offering the perfect setting for showcasing art.

Don't miss an opportunity to lease a beautiful Gallery in the heart of Paddington with convenient on street parking for Building Size: 200 sqm

View

: https://www.ronisrealestate.com.au/leas e/nsw/eastern-suburbs/paddington/com