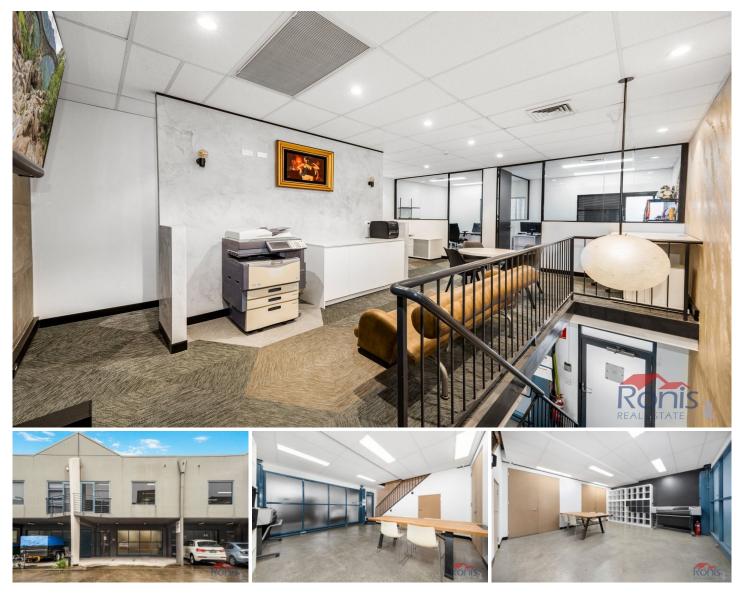

## 38/45-51 Huntley St ALEXANDRIA NSW

Open plan office space ideally located in the heart of Alexandria's business district. Unit 38/41-45 Huntley St Alexandria is close to Sydney CBD, Green Square train station, The Princess Highway, Sydney Airport and M1/M8/M5 arterial roads.

The office compromises of two levels, downstairs has polished concrete floors, showroom/storage space with hidden storage & cupboard space and tilt door access. First floor has two enclosed offices, two hot desks/open plan workstations, updated kitchenette, toilet, ducted A/C and waiting area with art deco lounge chair.

- 100sqm
- 2 registered car spaces
- Ground floor storage/showroom space
- Walking distance to Green Square train station