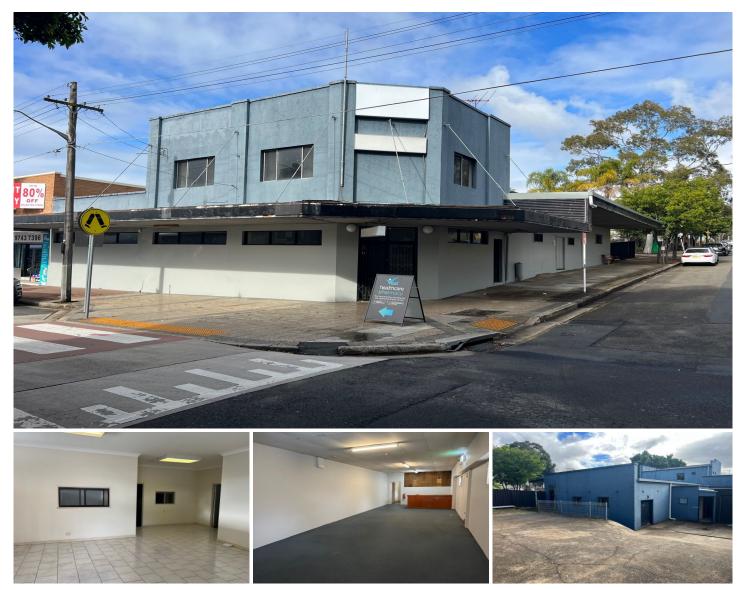

## 143 Wellington Rd SEFTON NSW

This former funeral home has three street frontages, undercover outdoor area, secure parking at rear, two separate hall areas, office space, kitchen/bathroom amenities and a 2 bedroom residential unit above.

Ideal corner position located across the road from Sefton Railway Station and in the heart of Sefton shopping strip.

- Internal size 500sqm approx.
- Carport 60sqm approx.
- Rear yard 100sqm approx.

## Price : \$2,000 per week Building Size : 500 sqm

View

- - : https://www.ronisrealestate.com.au/leas e/nsw/canterburybankstown/sefton/com mercial/offices/8056266