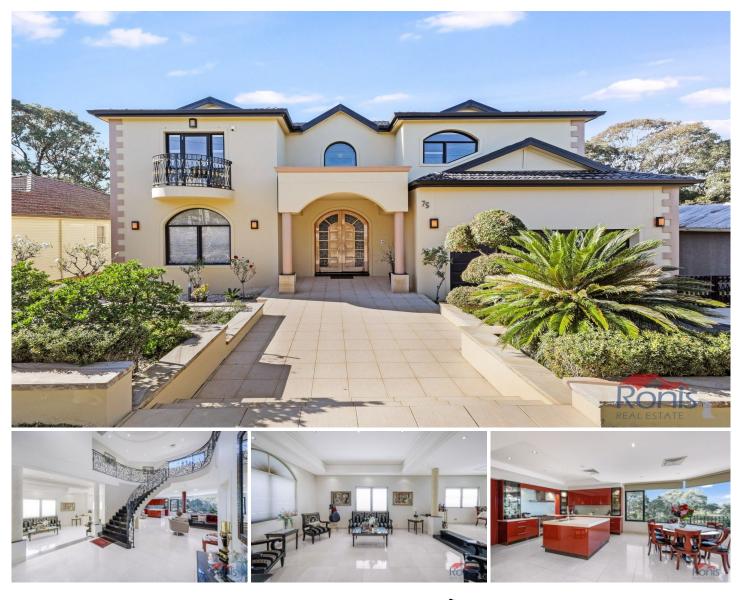

## 75 Fenwick St BANKSTOWN NSW

Welcome to this impressive grand double brick home situated on a large elevated 885.2sqm block of land offering breathtaking views of the city skyline. Located in a prime area near Private and Catholic schools, Bankstown-Lidcombe Hospital, shops, restaurants, transports, Reserves, Bankstown Airport, and Arterial Roads. Everything you need is just a brief distance away making this location ideal for a growing family.

Experience the elegance of this 4 bedroom French-style home infused with Versace's iconic design flair. This home features a charming grand entry with colonial skirting boards, an elegant curved and sophisticated internal staircase adorned with sleek black polish and wrought-iron railings complimenting the high vaulted foyer ceiling and luxurious decor throughout.

## 4 🛤 3 🚔 2 🚘

View

Land Size : 885.2 sqm

: https://www.ronisrealestate.com.au/sale/ns w/canterburybankstown/bankstown/residenti al/house/8054648

George Ronis 0415 154 486