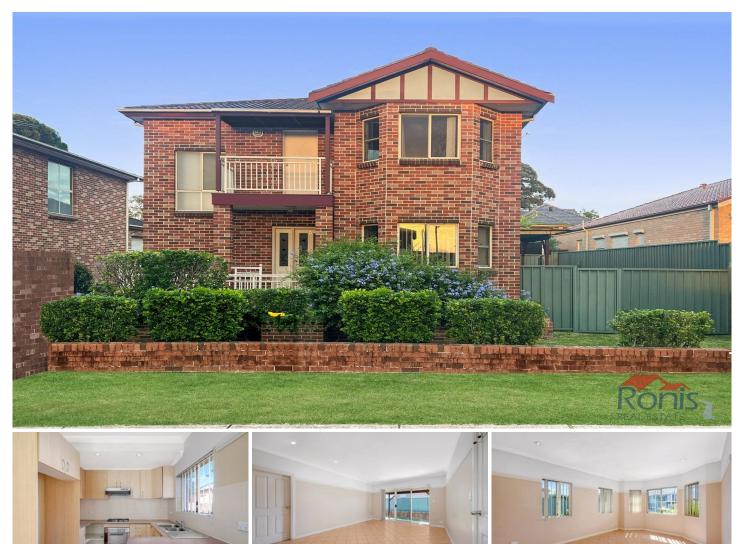

## 4/47-49 Gleeson Ave CONDELL PARK NSW

Set in a small boutique complex of 6 this freestanding 2 storey villa offers low maintenance living with a spacious layout.

Filled with natural light this brick home features 3 bedrooms with built in robes, main bedroom with ensuite, separate lounge & dining room, neat kitchen with gas cooktop, internal laundry, private rear courtyard with separate large storage room and double lock up garage with internal access.

Centrally located close to Bankstown CBD, train station, Bankstown-Lidcombe Hospital, schools, local shops and with bus stop at your door step.

Council rates: \$404.00 approx. per quarter Water rates: \$366.00 approx. per quarter