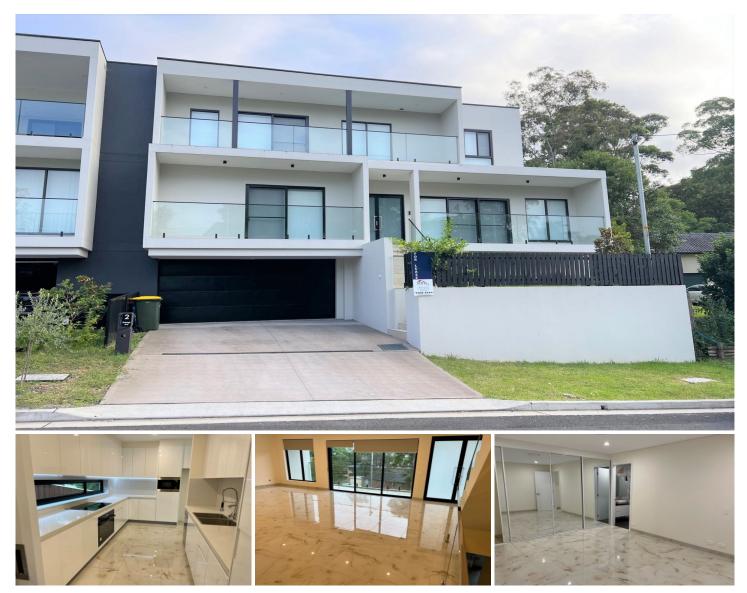

## 2 Delaigh Ave BAULKHAM HILLS NSW

This spacious multi level ultra modern duplex is located close to parkland and Baulkham Hills Public School.

This property is in a family-friendly neighbourhood, immaculately presented home with excellent flow and functionality would appeal to the growing family demanding quality modern living.

- Four large bedrooms upstairs with built in robes, ensuite to the master bedroom
- Fifth bedroom downstairs with ensuite great for guests, in-laws or home office
- Spacious living areas
- Kitchen with stone bench tops and splash back
- Ducted air conditioning, alarm system and internal access to double garage and laundry
- Private outdoor entertaining area