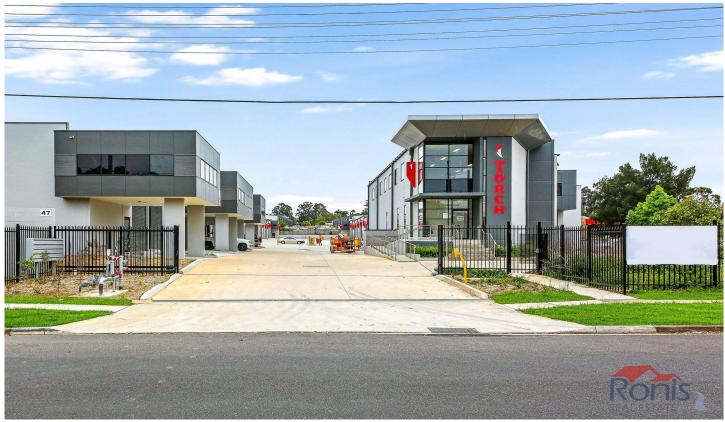

## 22/47 Allingham St CONDELL PARK NSW

State of the art commercial & industrial units located in the industrial hub of Condell Park.

## Key Features:

- 149sqm
- Positioned within one of the fastest- growing industrial precincts in Sydney
- 3.8km (approx.) to M5 motorway
- 5 minutes (approx.) to Hume Highway
- Fully secured estate
- Container height roller doors
- Wide driveways for easy truck access
- Two car spaces per unit
- NBN ready
- Mezzanine office
- Air conditioning
- Abundance of visitor parking