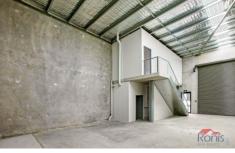

## Key Features:

- 149sqm
- Positioned within one of the fastest- growing industrial precincts in Sydney
- 3.8km (approx.) to M5 motorway
- 5 minutes (approx.) to Hume Highway
- Fully secured estate
- Container height roller doors
- Wide driveways for easy truck access
- Two car spaces per unit
- NBN ready
- Mezzanine office
- Air conditioning
- Abundance of visitor parking