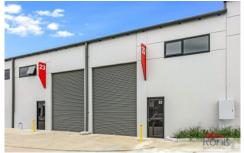

## Key Features:

- 149sqm
- Positioned within one of the fastest- growing industrial precincts in Sydney
- 3.8km (approx.) to M5 motorway
- 5 minutes (approx.) to Hume Highway
- Fully secured estate
- Container height roller doors
- Wide driveways for easy truck access
- Two car spaces per unit
- NBN ready
- Mezzanine office
- Air conditioning
- Abundance of visitor parking