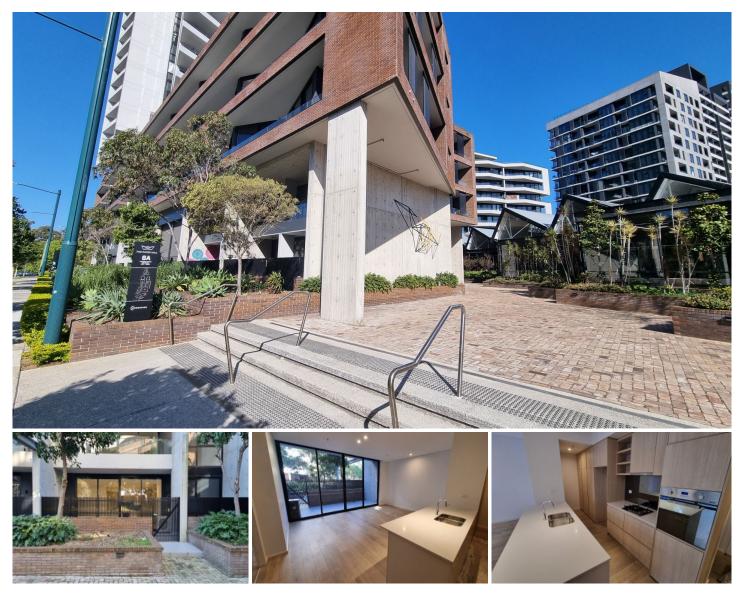

## G06/6A Atkinson St LIVERPOOL NSW

This beautiful two level unit is modern throughout and features 3 bedrooms plus study, 2 bathrooms plus ensuite, stunning kitchen, open plan living and dining room, air cond, under cover alfresco area, swimming pool in complex and secure underground parking.

All this located in waterfront complex with the Papermill dining precinct at your door and a 10 minute walk to the station and 20 minute walk to Westfield.

View : https://www.ronisrealestate.com.au/lease/nsw/liv erpool-fairfield/liverpool/residential/unit/7725353