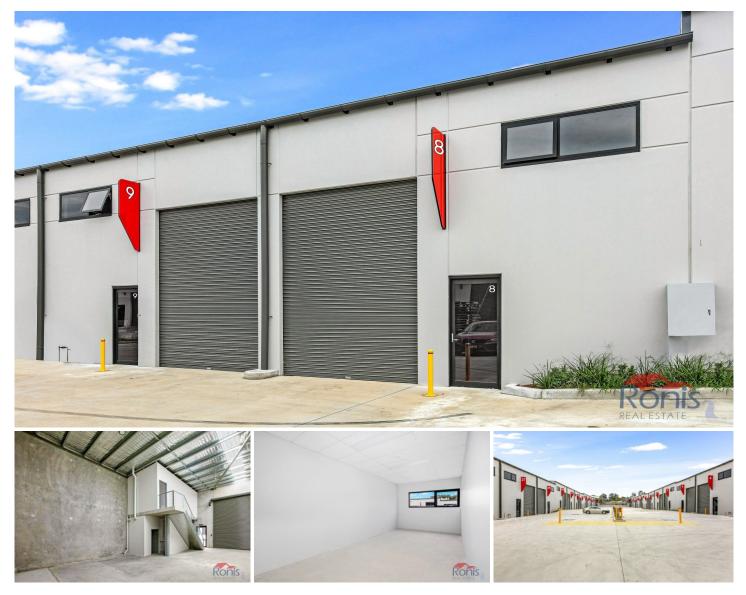

## 8/47 Allingham St CONDELL PARK NSW

State of the art commercial & industrial unit located in the industrial hub of Condell Park.

## Key Features:

- 179sqm

- Positioned within one of the fastest- growing industrial precincts in Sydney

- 3.8km (approx.) to M5 motorway
- 5 minutes (approx.) to Hume Highway
- Fully secured estate
- Container height roller door
- Wide driveway for easy truck access
- Two registered car spaces
- NBN ready
- First floor office
- Abundance of visitor parking
- Modern kitchenette & bathroom