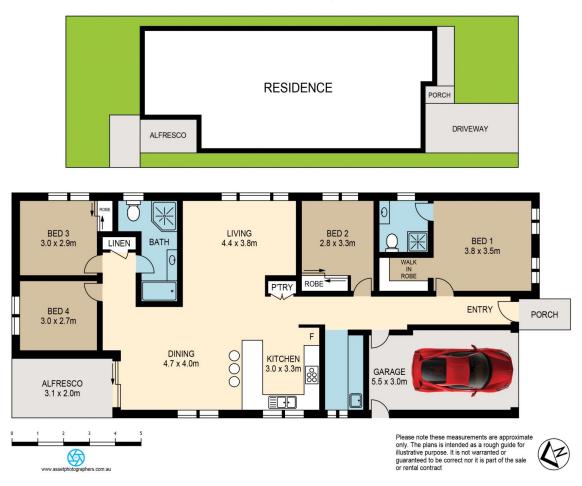

- Master bedroom with ensuite and walk in wardrobe
- Open plan living with large living space
- Well appointed kitchen with large meals bench
- Carpet free flooring
- Alfresco area
- Gas appliances, Hot Water & Heating points
- Ducted air conditioning
- Remote control single car garage

## 4 🛤 2 🚰 2 🛱

View

Land Size : 339 sqm

: https://www.ronisrealestate.com.au/sale/ns w/liverpool-fairfield/hoxton-park/residential/h ouse/7640042

Halil Mustafa 0418 166 770