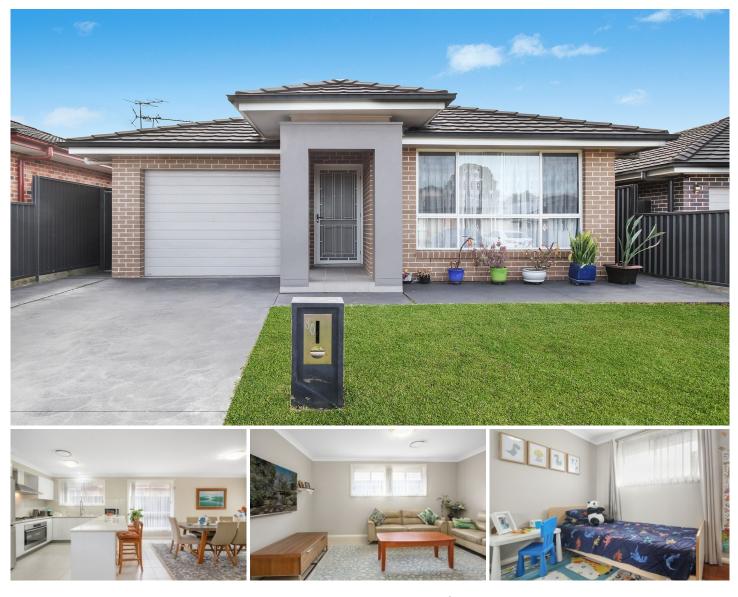

## 80 Tamworth Crescent HOXTON PARK NSW

This young and stylish home offers family friendly living with quality inclusions in a sought after refreshing and relaxed environment.

Ideal for the young family, empty nester or investor this amazing home ticks all the boxes.

- Master bedroom with ensuite and walk in wardrobe
- Open plan living with large living space
- Well appointed kitchen with large meals bench
- Carpet free flooring
- Alfresco area
- Gas appliances, Hot Water & Heating points
- Ducted air conditioning
- Remote control single car garage

- Walking distance to selection of public and private schools, Carnes Hill Marketplace, Hoxton Park Shopping