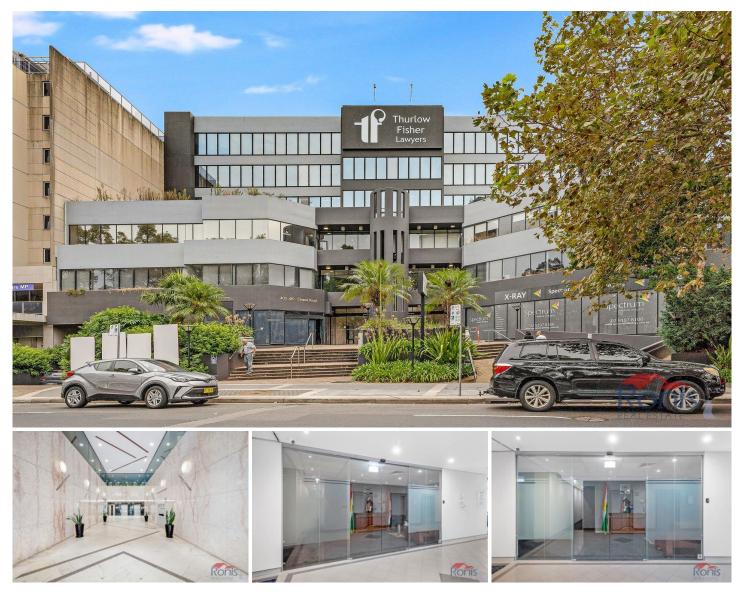

## Suite 19/402-410 Chapel Road BANKSTOWN NSW

85sqm ideally located on level 2, this street facing office suite is filled with natural lighting, also offering, central air conditioning, grand entry foyer serviced with lifts, 1x underground secure car spaces and currently open plan but can be easily converted to suit your own requirements.

## 1 🚘

Building Size : 85 sqm

View

: https://www.ronisrealestate.com.au/leas e/nsw/canterburybankstown/bankstown/ commercial/offices/7526192

George Ronis 0415154486