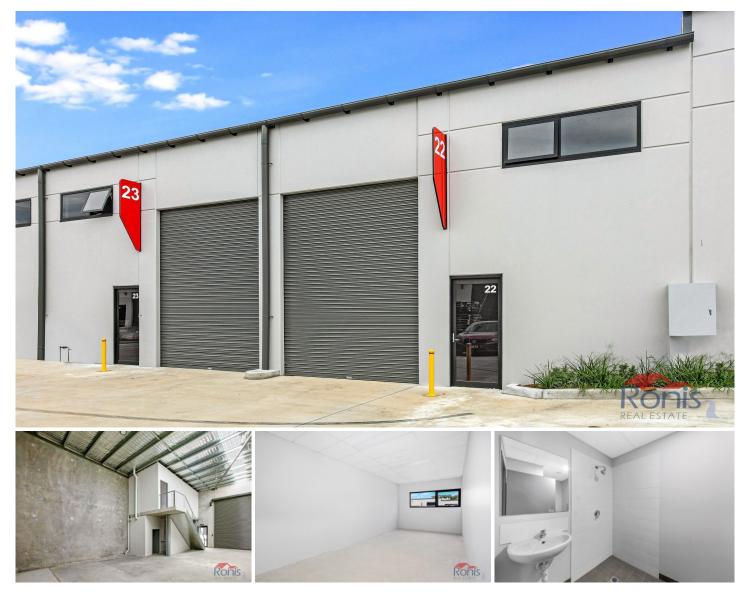

## 22/47 Allingham St CONDELL PARK NSW

State of the art commercial & industrial unit located in the industrial hub of Condell Park.

## Key Features:

- 149sqm
- Positioned within one of the fastest- growing industrial precincts in Sydney
- 3.8km (approx.) to M5 motorway
- 5 minutes (approx.) to Hume Highway
- Fully secured estate
- Container height roller door
- Wide driveway for easy truck access
- Two registered car spaces
- NBN ready
- Mezzanine office with air-conditioning
- Abundance of visitor parking